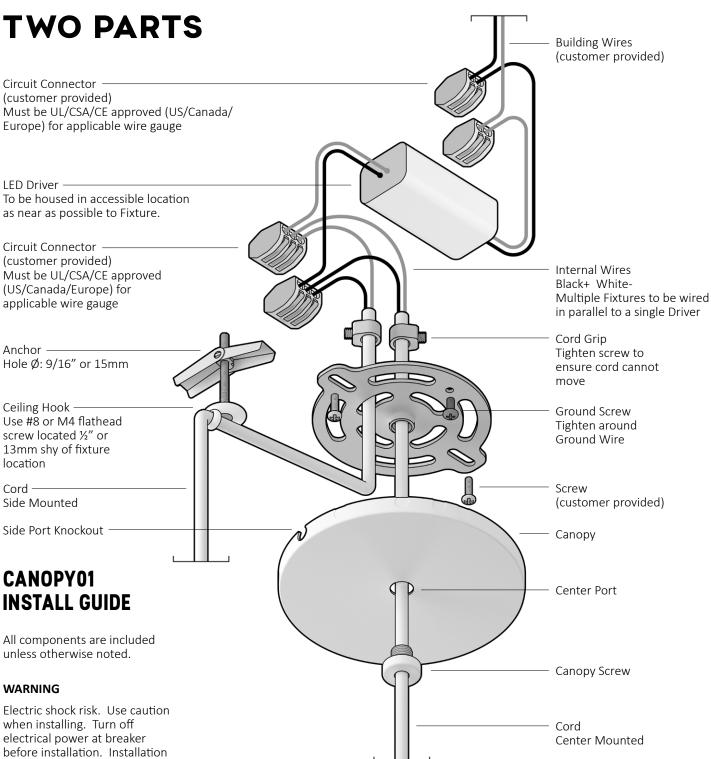

# TWO PARTS

# **INSTRUCTIONS**

1A Center Mount Remove cap from Canopy Screw.

**1B Side Mount** Install Ceiling Hook(s) with loop facing away from canopy. Knock out side port(s) according to cluster configuration.

2 Cut each Cord to desired length, leaving 3" (70mm) of exposed Internal Wires.

3A Center Mount Thread Cord through Canopy Screw, Canopy, Crossbar and Cord Grip.

3B Side Mount Thread Cord through Ceiling Hook, Crossbar and Cord Grip.

**4** Secure Cord Grip onto each Cord with 1/2" (10mm) of Cord left above.

- **5** Using Circuit Connectors appropriate to local building code, connect Internal Wires to Driver and connect Driver to Building Wires.
- 6 Screw Crossbar to ceiling or outlet box.
- **7** Affix Canopy Screw to Crossbar with Canopy in between.