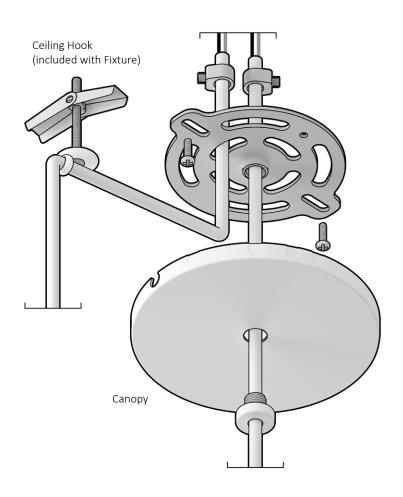

# **Ceiling Hook**

Included with Fixture Screw size: #8 or M4 flathead

Material: Steel Color: White Dims: Ø0.8 x H0.4 in Dims: Ø20 x H11 mm

# **INSTRUCTIONS**

1A Center Mount Remove cap from Canopy Screw.

**1B Side Mount** Install Ceiling Hook(s) with loop facing away from canopy. Knock out side port(s) according to cluster configuration.

2 Cut each Cord to desired length, leaving 3" (70mm) of exposed Internal Wires.

3A Center Mount Thread Cord through Canopy Screw, Canopy, Crossbar and Cord Grip.

3B Side Mount Thread Cord through Ceiling Hook, Crossbar and Cord Grip.

**4** Secure Cord Grip onto each Cord with 1/2" (10mm) of Cord left above.

- **5** Using Circuit Connectors appropriate to local building code, connect Internal Wires to Driver and connect Driver to Building Wires.
- 6 Screw Crossbar to ceiling or outlet box.
- **7** Affix Canopy Screw to Crossbar with Canopy in between.